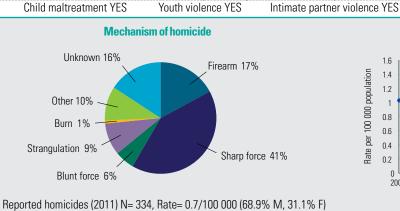

Sources. Mechanism: National Institute of Statistics/ Reported homicides: VR

Sexual violence -

<sup>1</sup> Subnational.

Elder abuse YES