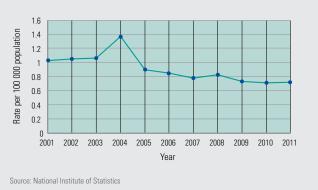

Sources. Mechanism: National Institute of Statistics/ Reported homicides: VR

Sexual violence -

<sup>1</sup> Subnational.

Elder abuse YES